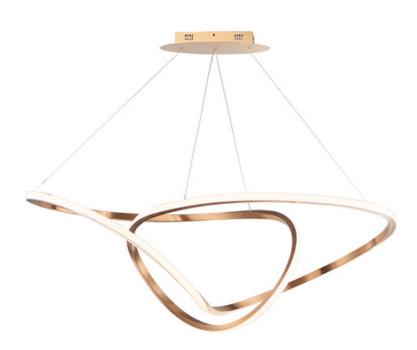

#### **PRODUCT DESCRIPTION**

Sweeping lines curve and curl in a continuous motion, finished in a rich Brushed Champagne or Black Chrome. Not just a lighting fixture but a sculptural work of art. Gentle illumination moves in all directions for a dramatic lighting effect.