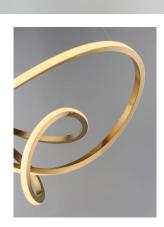

#### **PRODUCT DESCRIPTION**

Sweeping lines curve and curl in a continuous motion, finished in a rich Brushed Champagne or Black Chrome. Not just a lighting fixture but a sculptural work of art. Gentle illumination moves in all directions for a dramatic lighting effect.