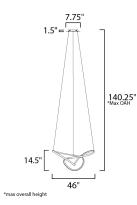

## MEASUREMENTS

DIMENSION MAX OAH CANOPY HANGING WEIGHT LAMPING

INPUT VOLTAGE : 120V LUMENS BULB BULB INCLUDED DIMMABLE CRI COLOR\_TEMP

Contemporary Lighting™

: 46" L x 27.25" W x 20.25" H : 140.25" OAH : 7.75" W x 1.5" H x 14.25" L : 11.66 lb

: 4,450 Rated (2,540 Del.) : 1 x 63W LED PCB Integrated , 63W Total : (Integrated) : ELV or Triac : 90 CRI : 3000K